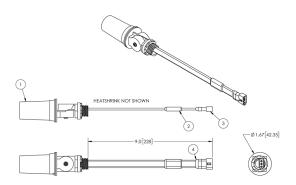

mp, patio, security or pedestrian pathway lights
- Broad Compatibility: Compatible with LED, CFL, Induction, HPS and HID lighting fixtures in the 120V, 2000W range
- High-Quality Construction: Built to resist weather
- and moisture, this photocontrol has surge protection and a wide range of operating temperatures
- Plugs directly into Magnetic transformers
- Easy to use, no set up required
- Activates system at sunset (Lights ON) and disables at sunrise (Lights OFF)

#### **MODEL SPECIFICATIONS**

| Model Number | Input         | Wire Length | Viewing Angle | Wire Guage | Connector   |
|--------------|---------------|-------------|---------------|------------|-------------|
| TA60PC-1     | 120V AC, 60Hz | 6"          | 180°          | 16 WG      | Female/3pin |

### **MECHANICAL SPECS**