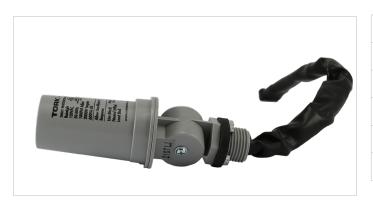

# **TA60PC-1**

## Photo Cell Direct Connect

| Input Voltage  | 120V AC, 60Hz |  |  |
|----------------|---------------|--|--|
| Wire Length    | 6 inch        |  |  |
| Wire Guage     | 16WG          |  |  |
| Connector Type | Female/3pin   |  |  |
| Viewing Angle  | 180°          |  |  |
| Mount          | 1/2" conduit  |  |  |
|                |               |  |  |

#### **FEATURES**

- Automate Your Outdoor Lighting: Perfect for controlling residential or commercial exterior lighting, including landscape, decorative, flood lamp, patio, security or pedestrian pathway lights
- Broad Compatibility: Compatible with LED, CFL, Induction, HPS and HID lighting fixtures in the 120V, 2000W range
- High-Quality Construction: Built to resist weather
- and moisture, this photocontrol has surge protection and a wide range of operating temperatures
- Plugs directly into Magnetic transformers
- Easy to use, no set up required
- Activates system at sunset (Lights ON) and disables at sunrise (Lights OFF)